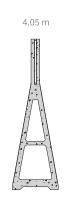

5.0 m

6.0 m

| Height | 3050mm              | 3650mm              | 4050mm              | 4600mm              | 5000mm              | 6000mm              |
|--------|---------------------|---------------------|---------------------|---------------------|---------------------|---------------------|
| Length | 1220mm              | 1220mm              | 1220mm              | 1200mm              | 1200mm              | 1200mm              |
| Depth  | 1220mm<br>(at base) |