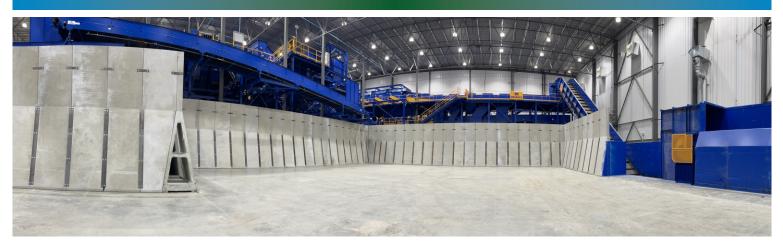

CONSTRUCTION PRODUCTS

Alfabloc® is the only 'A' shape, interconnecting freestanding precast concrete wall system on the market. Its patented jointed mechanism aids in the spread of the load horizontally against the units. It is designed to be freestanding for the majority of uses, but can also be ground fixed for higher loading applications.

# The only **interconnecting**, **freestanding wall** on the market that is fully **customizable** to meet your project requirements.

Alfabloc® has been tried and tested over many years of constant use to withstand significant impact and withstand extreme weather conditions.