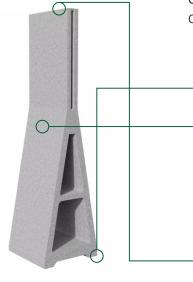

5.0 m

6.0 m

| Height | 3050mm              | 3650mm              | 4050mm              | 4600mm              | 5000mm              | 6000mm              |
|--------|---------------------|---------------------|---------------------|---------------------|---------------------|---------------------|
| Length | 1220mm              | 1220mm              | 1220mm              | 1200mm              | 1200mm              | 1200mm              |
| Depth  | 1220mm<br>(at base) |