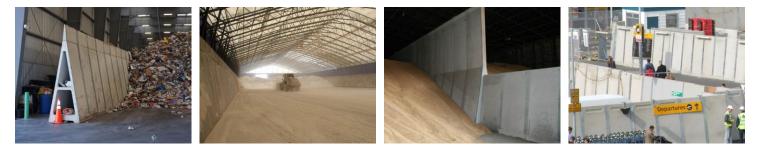

Some examples of where Alfabloc® wall systems can be utilized include:

- Construction Materials
- Agricultural Products
- Waste Facilities

- Recycling Plants
- Landscaping Products
- Security Walls

- Ports & Shipping
- Hazardous Protection
- Ballistic Protection

- Seven important advantages unique to Alfabloc® compared to any other traditional walling on the market today:
  - **1. Easy Installation** no other wall system can be installed as quickly.
  - **2.** No Protruding Toe no extra area to get caught on, allows for easy cleaning and unloading.
  - **3.** Freestanding no ground fixing required but option is available for higher loading applications. Can be loaded from one side only or both sides.
  - **4.** User Friendly minimal resources required for simple install or reconfiguration.
  - 5. Bay Configuration can be changed in minutes.
  - 6. Interlocking system interlocks to form a solid wall.
  - **7.** Treaded Inserts hardware is cast into Alfabloc® for connecting or lifting.