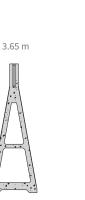

5.0 m

6.0 m

| Height | 3050mm              | 3650mm              | 4050mm              | 4600mm              | 5000mm              | 6000mm              |
|--------|---------------------|---------------------|---------------------|---------------------|---------------------|---------------------|
| Length | 1220mm              | 1220mm              | 1220mm              | 1200mm              | 1200mm              | 1200mm              |
| Depth  | 1220mm<br>(at base) |