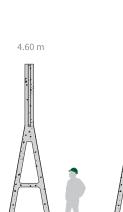

5.0 m

6.0 m

| Height | 3050mm              | 3650mm              | 4050mm              | 4600mm              | 5000mm              | 6000mm              |
|--------|---------------------|---------------------|---------------------|---------------------|---------------------|---------------------|
| Length | 1220mm              | 1220mm              | 1220mm              | 1200mm              | 1200mm              | 1200mm              |
| Depth  | 1220mm<br>(at base) |